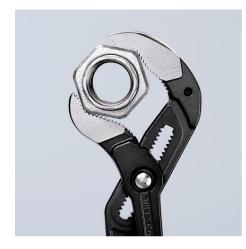

## **KNIPEX Cobra® XXL**

Pipe Wrench and Water Pump Pliers

- Greater gripping capacity but much lower weight than comparable pipe wrenches
- Fast push-button adjustment directly on the workpiece, no unintentional slipping of the joint
- Fine adjustment for optimum adaptation to different sizes of workpieces and a comfortable handle width
- Self-clamping on pipes and nuts: no slipping on the workpiece, effortless working
- Gripping surfaces with special hardened teeth, teeth hardness approx. 61 HRC: high wear resistance and stable gripping
- Box-joint design for high stability due to double guide
- · Pinch guard prevents operators' fingers being pinched

| General                         |                               |
|---------------------------------|-------------------------------|
| Article No.                     | 87 01 560                     |
| EAN                             | 4003773044321                 |
| pliers                          | grey atramentized             |
| head                            | polished                      |
| handles                         | with non-slip plastic coating |
| Weight                          | 2,780 g                       |
| Dimensions                      | 560 x 103 x 29 mm             |
| Standard                        | DIN ISO 8976                  |
| REACH compliant                 | does not contain SVHC         |
| RoHS compliant                  | not applicable                |
| Technical details               |                               |
| adjustment positions            | 20                            |
| Capacities for pipes (diameter) | Ø 4 1/2 Inch                  |
| Capacities for nuts             | 120 mm                        |
| Capacities for pipes (diameter) | Ø 115 mm                      |