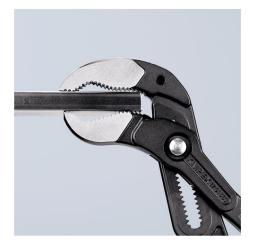

## **KNIPEX Cobra® XXL**

Pipe Wrench and Water Pump Pliers

- Greater gripping capacity but much lower weight than comparable pipe wrenches
- Fast push-button adjustment directly on the workpiece, no unintentional slipping of the joint
- Fine adjustment for optimum adaptation to different sizes of workpieces and a comfortable handle width
- Self-clamping on pipes and nuts: no slipping on the workpiece, effortless working
- Gripping surfaces with special hardened teeth, teeth hardness approx. 61 HRC: high wear resistance and stable gripping
- Box-joint design for high stability due to double guide
- · Pinch guard prevents operators' fingers being pinched

| General                         |                               |
|---------------------------------|-------------------------------|
| Article No.                     | 87 01 560                     |
| EAN                             | 4003773044321                 |
| pliers                          | grey atramentized             |
| head                            | polished                      |
| handles                         | with non-slip plastic coating |
| Weight                          | 2,780 g                       |
| Dimensions                      | 560 x 103 x 29 mm             |
| Standard                        | DIN ISO 8976                  |
| REACH compliant                 | does not contain SVHC         |
| RoHS compliant                  | not applicable                |
| Technical details               |                               |
| adjustment positions            | 20                            |
| Capacities for pipes (diameter) | Ø 4 1/2 Inch                  |
| Capacities for nuts             | 120 mm                        |
| Capacities for pipes (diameter) | Ø 115 mm                      |