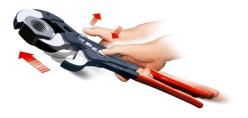

## **KNIPEX Cobra® XXL**

Pipe Wrench and Water Pump Pliers

- Greater gripping capacity but much lower weight than comparable pipe wrenches
- Fast push-button adjustment directly on the workpiece, no unintentional slipping of the joint
- Fine adjustment for optimum adaptation to different sizes of workpieces and a comfortable handle width
- Self-clamping on pipes and nuts: no slipping on the workpiece, effortless working
- Gripping surfaces with special hardened teeth, teeth hardness approx. 61 HRC: high wear resistance and stable gripping
- Box-joint design for high stability due to double guide
- · Pinch guard prevents operators' fingers being pinched