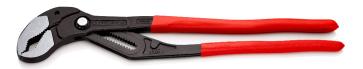

## **KNIPEX Cobra® XXL**

Pipe Wrench and Water Pump Pliers

- Greater gripping capacity but much lower weight than comparable pipe wrenches
- Fast push-button adjustment directly on the workpiece, no unintentional slipping of the joint
- Fine adjustment for optimum adaptation to different sizes of workpieces and a comfortable handle width
- Self-clamping on pipes and nuts: no slipping on the workpiece, effortless working
- Gripping surfaces with special hardened teeth, teeth hardness approx. 61 HRC: high wear resistance and stable gripping
- Box-joint design for high stability due to double guide
- · Pinch guard prevents operators' fingers being pinched

| General                         |                               |
|---------------------------------|-------------------------------|
| Article No.                     | 87 01 560                     |
| EAN                             | 4003773044321                 |
| pliers                          | grey atramentized             |
| head                            | polished                      |
| handles                         | with non-slip plastic coating |
| Weight                          | 2,780 g                       |
| Dimensions                      | 560 x 103 x 29 mm             |
| Standard                        | DIN ISO 8976                  |
| REACH compliant                 | does not contain SVHC         |
| RoHS compliant                  | not applicable                |
| Technical details               |                               |
| adjustment positions            | 20                            |
| Capacities for pipes (diameter) | Ø 4 1/2 Inch                  |
| Capacities for nuts             | 120 mm                        |
| Capacities for pipes (diameter) | Ø 115 mm                      |