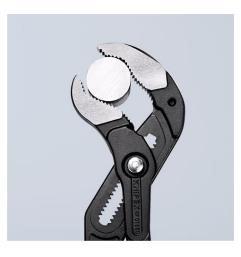

## **KNIPEX Cobra® XXL**

Pipe Wrench and Water Pump Pliers

- Greater gripping capacity but much lower weight than comparable pipe wrenches
- Fast push-button adjustment directly on the workpiece, no unintentional slipping of the joint
- Fine adjustment for optimum adaptation to different sizes of workpieces and a comfortable handle width
- Self-clamping on pipes and nuts: no slipping on the workpiece, effortless working
- Gripping surfaces with special hardened teeth, teeth hardness approx. 61 HRC: high wear resistance and stable gripping
- Box-joint design for high stability due to double guide
- · Pinch guard prevents operators' fingers being pinched

| General                         |                               |
|---------------------------------|-------------------------------|
| Article No.                     | 87 01 560                     |
| EAN                             | 4003773044321                 |
| pliers                          | grey atramentized             |
| head                            | polished                      |
| handles                         | with non-slip plastic coating |
| Weight                          | 2,780 g                       |
| Dimensions                      | 560 x 103 x 29 mm             |
| Standard                        | DIN ISO 8976                  |
| REACH compliant                 | does not contain SVHC         |
| RoHS compliant                  | not applicable                |
| Technical details               |                               |
| adjustment positions            | 20                            |
| Capacities for pipes (diameter) | Ø 4 1/2 Inch                  |
| Capacities for nuts             | 120 mm                        |
| Capacities for pipes (diameter) | Ø 115 mm                      |