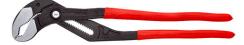

## **KNIPEX Cobra® XXL**

Pipe Wrench and Water Pump Pliers

- Greater gripping capacity but much lower weight than comparable pipe wrenches
- Fast push-button adjustment directly on the workpiece, no unintentional slipping of the joint
- Fine adjustment for optimum adaptation to different sizes of workpieces and a comfortable handle width
- Self-clamping on pipes and nuts: no slipping on the workpiece, effortless working
- Gripping surfaces with special hardened teeth, teeth hardness approx. 61 HRC: high wear resistance and stable gripping
- Box-joint design for high stability due to double guide
- · Pinch guard prevents operators' fingers being pinched

| General                         |                               |
|---------------------------------|-------------------------------|
| Article No.                     | 87 01 560                     |
| EAN                             | 4003773044321                 |
| pliers                          | grey atramentized             |
| head                            | polished                      |
| handles                         | with non-slip plastic coating |
| Weight                          | 2,780 g                       |
| Dimensions                      | 560 x 103 x 29 mm             |
| Standard                        | DIN ISO 8976                  |
| REACH compliant                 | does not contain SVHC         |
| RoHS compliant                  | not applicable                |
| Technical details               |                               |
| adjustment positions            | 20                            |
| Capacities for pipes (diameter) | Ø 4 1/2 Inch                  |
| Capacities for nuts             | 120 mm                        |
| Capacities for pipes (diameter) | Ø 115 mm                      |