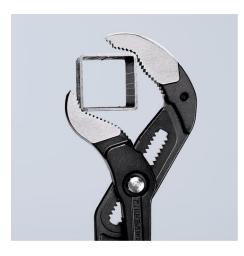

## **KNIPEX Cobra® XXL**

Pipe Wrench and Water Pump Pliers

- Greater gripping capacity but much lower weight than comparable pipe wrenches
- Fast push-button adjustment directly on the workpiece, no unintentional slipping of the joint
- Fine adjustment for optimum adaptation to different sizes of workpieces and a comfortable handle width
- Self-clamping on pipes and nuts: no slipping on the workpiece, effortless working
- Gripping surfaces with special hardened teeth, teeth hardness approx. 61 HRC: high wear resistance and stable gripping
- Box-joint design for high stability due to double guide
- · Pinch guard prevents operators' fingers being pinched

| General                         |                               |
|---------------------------------|-------------------------------|
| Article No.                     | 87 01 560                     |
| EAN                             | 4003773044321                 |
| pliers                          | grey atramentized             |
| head                            | polished                      |
| handles                         | with non-slip plastic coating |
| Weight                          | 2,780 g                       |
| Dimensions                      | 560 x 103 x 29 mm             |
| Standard                        | DIN ISO 8976                  |
| REACH compliant                 | does not contain SVHC         |
| RoHS compliant                  | not applicable                |
| Technical details               |                               |
| adjustment positions            | 20                            |
| Capacities for pipes (diameter) | Ø 4 1/2 Inch                  |
| Capacities for nuts             | 120 mm                        |
| Capacities for pipes (diameter) | Ø 115 mm                      |