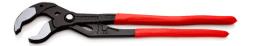

## **KNIPEX Cobra® XXL**

Pipe Wrench and Water Pump Pliers

- Greater gripping capacity but much lower weight than comparable pipe wrenches
- Fast push-button adjustment directly on the workpiece, no unintentional slipping of the joint
- Fine adjustment for optimum adaptation to different sizes of workpieces and a comfortable handle width
- Self-clamping on pipes and nuts: no slipping on the workpiece, effortless working
- Gripping surfaces with special hardened teeth, teeth hardness approx. 61 HRC: high wear resistance and stable gripping
- Box-joint design for high stability due to double guide
- · Pinch guard prevents operators' fingers being pinched

| General                         |                               |
|---------------------------------|-------------------------------|
| Article No.                     | 87 01 560                     |
| EAN                             | 4003773044321                 |
| pliers                          | grey atramentized             |
| head                            | polished                      |
| handles                         | with non-slip plastic coating |
| Weight                          | 2,780 g                       |
| Dimensions                      | 560 x 103 x 29 mm             |
| Standard                        | DIN ISO 8976                  |
| REACH compliant                 | does not contain SVHC         |
| RoHS compliant                  | not applicable                |
| Technical details               |                               |
| adjustment positions            | 20                            |
| Capacities for pipes (diameter) | Ø 4 1/2 Inch                  |
| Capacities for nuts             | 120 mm                        |
| Capacities for pipes (diameter) | Ø 115 mm                      |