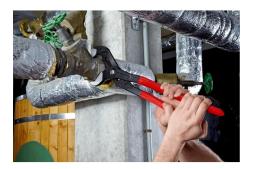

## **KNIPEX Cobra® XXL**

Pipe Wrench and Water Pump Pliers

- Greater gripping capacity but much lower weight than comparable pipe wrenches
- Fast push-button adjustment directly on the workpiece, no unintentional slipping of the joint
- Fine adjustment for optimum adaptation to different sizes of workpieces and a comfortable handle width
- Self-clamping on pipes and nuts: no slipping on the workpiece, effortless working
- Gripping surfaces with special hardened teeth, teeth hardness approx. 61 HRC: high wear resistance and stable gripping
- Box-joint design for high stability due to double guide
- · Pinch guard prevents operators' fingers being pinched