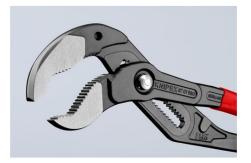

## **KNIPEX Cobra® XXL**

Pipe Wrench and Water Pump Pliers

- Greater gripping capacity but much lower weight than comparable pipe wrenches
- Fast push-button adjustment directly on the workpiece, no unintentional slipping of the joint
- Fine adjustment for optimum adaptation to different sizes of workpieces and a comfortable handle width
- Self-clamping on pipes and nuts: no slipping on the workpiece, effortless working
- Gripping surfaces with special hardened teeth, teeth hardness approx. 61 HRC: high wear resistance and stable gripping
- Box-joint design for high stability due to double guide
- · Pinch guard prevents operators' fingers being pinched

| General                         |                               |
|---------------------------------|-------------------------------|
| Article No.                     | 87 01 560                     |
| EAN                             | 4003773044321                 |
| pliers                          | grey atramentized             |
| head                            | polished                      |
| handles                         | with non-slip plastic coating |
| Weight                          | 2,780 g                       |
| Dimensions                      | 560 x 103 x 29 mm             |
| Standard                        | DIN ISO 8976                  |
| REACH compliant                 | does not contain SVHC         |
| RoHS compliant                  | not applicable                |
| Technical details               |                               |
| adjustment positions            | 20                            |
| Capacities for pipes (diameter) | Ø 4 1/2 Inch                  |
| Capacities for nuts             | 120 mm                        |
| Capacities for pipes (diameter) | Ø 115 mm                      |