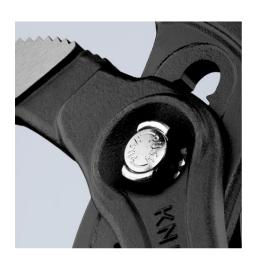

## KNIPEX Cobra® XL

Pipe Wrench and Water Pump Pliers

- Greater gripping capacity but much lower weight than comparable pipe wrenches
- Fast push-button adjustment directly on the workpiece, no unintentional slipping of the joint
- Fine adjustment for optimum adaptation to different sizes of workpieces and a comfortable handle width
- Self-clamping on pipes and nuts: no slipping on the workpiece, effortless working.
- Gripping surfaces with special hardened teeth, teeth hardness approx. 61 HRC: high wear resistance and stable gripping
- Box-joint design for high stability due to double guide
- Pinch guard prevents operators' fingers being pinched

## σЩ

| General                         |                               |
|---------------------------------|-------------------------------|
| Article No.                     | 87 01 400                     |
| EAN                             | 4003773005636                 |
| pliers                          | grey atramentized             |
| head                            | polished                      |
| handles                         | with non-slip plastic coating |
| Weight                          | 1,190 g                       |
| Dimensions                      | 400 x 75 x 22 mm              |
| Standard                        | DIN ISO 8976                  |
| REACH compliant                 | does not contain SVHC         |
| RoHS compliant                  | not applicable                |
| Technical details               |                               |
| adjustment positions            | 27                            |
| Capacities for pipes (diameter) | Ø 3 1/2 Inch                  |
| Capacities for nuts             | 95 mm                         |
| Capacities for pipes (diameter) | Ø 90 mm                       |