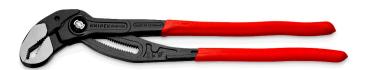

## 87 01 400

## KNIPEX Cobra® XL

Pipe Wrench and Water Pump Pliers

- Greater gripping capacity but much lower weight than comparable pipe wrenches
- Fast push-button adjustment directly on the workpiece, no unintentional slipping of the joint
- Fine adjustment for optimum adaptation to different sizes of workpieces and a comfortable handle width
- Self-clamping on pipes and nuts: no slipping on the workpiece, effortless working.
- Gripping surfaces with special hardened teeth, teeth hardness approx. 61 HRC: high wear resistance and stable gripping
- Box-joint design for high stability due to double guide
- Pinch guard prevents operators' fingers being pinched

## σЩ

| General                         |                               |
|---------------------------------|-------------------------------|
| Article No.                     | 87 01 400                     |
| EAN                             | 4003773005636                 |
| pliers                          | grey atramentized             |
| head                            | polished                      |
| handles                         | with non-slip plastic coating |
| Weight                          | 1,190 g                       |
| Dimensions                      | 400 x 75 x 22 mm              |
| Standard                        | DIN ISO 8976                  |
| REACH compliant                 | does not contain SVHC         |
| RoHS compliant                  | not applicable                |
| Technical details               |                               |
| adjustment positions            | 27                            |
| Capacities for pipes (diameter) | Ø 3 1/2 Inch                  |
| Capacities for nuts             | 95 mm                         |
| Capacities for pipes (diameter) | Ø 90 mm                       |