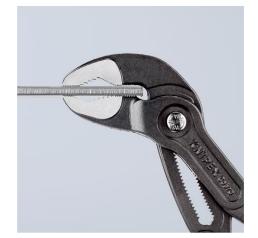

## **KNIPEX Cobra**®

**High-Tech Water Pump Pliers** 

- Push the button for adjustment on the workpiece
- Fine adjustment for optimum adaptation to different sizes of workpieces and a comfortable handle width
- Self-clamping on pipes and nuts: no slipping on the workpiece, effortless working
- Gripping surfaces with special hardened teeth, teeth hardness approx. 61 • HRC: high wear resistance and stable gripping
  Box-joint design for high stability due to double guide
- Reliable catching of the hinge bolt: no unintentional shifting
- Pinch guard prevents operators' fingers being pinched

## Π ►

| General                         |                               |
|---------------------------------|-------------------------------|
| Article No.                     | 87 01 300                     |
| EAN                             | 4003773034087                 |
| pliers                          | grey atramentized             |
| head                            | polished                      |
| handles                         | with non-slip plastic coating |
| Weight                          | 530 g                         |
| Dimensions                      | 300 x 52 x 15 mm              |
| Standard                        | DIN ISO 8976                  |
| REACH compliant                 | does not contain SVHC         |
| RoHS compliant                  | not applicable                |
| Technical details               |                               |
| adjustment positions            | 30                            |
| Capacities for pipes (diameter) | Ø 2 3/4 Inch                  |
| Capacities for nuts             | 60 mm                         |
| Capacities for pipes (diameter) | Ø 70 mm                       |