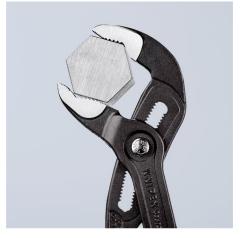

## **KNIPEX Cobra**®

**High-Tech Water Pump Pliers** 

- Push the button for adjustment on the workpiece
- Fine adjustment for optimum adaptation to different sizes of workpieces and a comfortable handle width
- Self-clamping on pipes and nuts: no slipping on the workpiece, effortless working
- Gripping surfaces with special hardened teeth, teeth hardness approx. 61 • HRC: high wear resistance and stable gripping
  Box-joint design for high stability due to double guide
- Reliable catching of the hinge bolt: no unintentional shifting
- Pinch guard prevents operators' fingers being pinched

## Π ►

| General                         |                               |
|---------------------------------|-------------------------------|
| Article No.                     | 87 01 300                     |
| EAN                             | 4003773034087                 |
| pliers                          | grey atramentized             |
| head                            | polished                      |
| handles                         | with non-slip plastic coating |
| Weight                          | 530 g                         |
| Dimensions                      | 300 x 52 x 15 mm              |
| Standard                        | DIN ISO 8976                  |
| REACH compliant                 | does not contain SVHC         |
| RoHS compliant                  | not applicable                |
| Technical details               |                               |
| adjustment positions            | 30                            |
| Capacities for pipes (diameter) | Ø 2 3/4 Inch                  |
| Capacities for nuts             | 60 mm                         |
| Capacities for pipes (diameter) | Ø 70 mm                       |