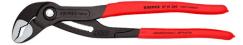

## **KNIPEX Cobra**®

**High-Tech Water Pump Pliers** 

- Push the button for adjustment on the workpiece
- Fine adjustment for optimum adaptation to different sizes of workpieces and a comfortable handle width
- Self-clamping on pipes and nuts: no slipping on the workpiece, effortless working
- Gripping surfaces with special hardened teeth, teeth hardness approx. 61 • HRC: high wear resistance and stable gripping
  Box-joint design for high stability due to double guide
- Reliable catching of the hinge bolt: no unintentional shifting
- Pinch guard prevents operators' fingers being pinched