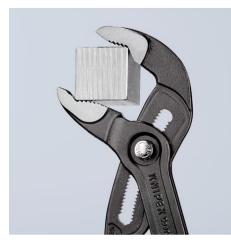

## **KNIPEX Cobra**®

**High-Tech Water Pump Pliers** 

- Push the button for adjustment on the workpiece
- Fine adjustment for optimum adaptation to different sizes of workpieces and a comfortable handle width
- Self-clamping on pipes and nuts: no slipping on the workpiece, effortless working
- Gripping surfaces with special hardened teeth, teeth hardness approx. 61 • HRC: high wear resistance and stable gripping
  Box-joint design for high stability due to double guide
- Reliable catching of the hinge bolt: no unintentional shifting
- Pinch guard prevents operators' fingers being pinched

## Π ►

| General                         |                               |
|---------------------------------|-------------------------------|
| Article No.                     | 87 01 300                     |
| EAN                             | 4003773034087                 |
| pliers                          | grey atramentized             |
| head                            | polished                      |
| handles                         | with non-slip plastic coating |
| Weight                          | 530 g                         |
| Dimensions                      | 300 x 52 x 15 mm              |
| Standard                        | DIN ISO 8976                  |
| REACH compliant                 | does not contain SVHC         |
| RoHS compliant                  | not applicable                |
| Technical details               |                               |
| adjustment positions            | 30                            |
| Capacities for pipes (diameter) | Ø 2 3/4 Inch                  |
| Capacities for nuts             | 60 mm                         |
| Capacities for pipes (diameter) | Ø 70 mm                       |