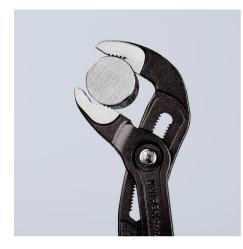

## **KNIPEX Cobra**®

**High-Tech Water Pump Pliers** 

- Push the button for adjustment on the workpiece
- Fine adjustment for optimum adaptation to different sizes of workpieces and a comfortable handle width
- Self-clamping on pipes and nuts: no slipping on the workpiece, effortless working
- Gripping surfaces with special hardened teeth, teeth hardness approx. 61 • HRC: high wear resistance and stable gripping
  Box-joint design for high stability due to double guide
- Reliable catching of the hinge bolt: no unintentional shifting
- Pinch guard prevents operators' fingers being pinched

## Π ►

| General                         |                               |
|---------------------------------|-------------------------------|
| Article No.                     | 87 01 300                     |
| EAN                             | 4003773034087                 |
| pliers                          | grey atramentized             |
| head                            | polished                      |
| handles                         | with non-slip plastic coating |
| Weight                          | 530 g                         |
| Dimensions                      | 300 x 52 x 15 mm              |
| Standard                        | DIN ISO 8976                  |
| REACH compliant                 | does not contain SVHC         |
| RoHS compliant                  | not applicable                |
| Technical details               |                               |
| adjustment positions            | 30                            |
| Capacities for pipes (diameter) | Ø 2 3/4 Inch                  |
| Capacities for nuts             | 60 mm                         |
| Capacities for pipes (diameter) | Ø 70 mm                       |