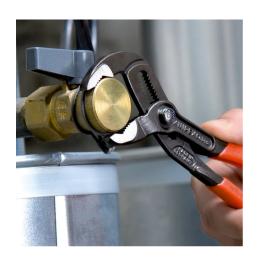

#### **KNIPEX Cobra®**

**High-Tech Water Pump Pliers** 

- $\label{thm:continuous} \mbox{Fine adjustment for optimum adaptation to different sizes of workpieces and}$ a comfortable handle width
- Self-clamping on pipes and nuts: no slipping on the workpiece, effortless working
- Gripping surfaces with special hardened teeth, teeth hardness approx. 61 HRC: high wear resistance and stable gripping

  Box-joint design for high stability due to double guide
- Reliable catching of the hinge bolt: no unintentional shifting
- Pinch guard prevents operators' fingers being pinched

| General                         |                               |
|---------------------------------|-------------------------------|
| Article No.                     | 87 01 250                     |
| EAN                             | 4003773022022                 |
| pliers                          | grey atramentized             |
| head                            | polished                      |
| handles                         | with non-slip plastic coating |
| Weight                          | 335 g                         |
| Dimensions                      | 250 x 44 x 14 mm              |
| Standard                        | DIN ISO 8976                  |
| REACH compliant                 | does not contain SVHC         |
| RoHS compliant                  | not applicable                |
| Technical details               |                               |
| adjustment positions            | 25                            |
| Capacities for pipes (diameter) | Ø 2 Inch                      |
| Capacities for nuts             | 46 mm                         |
| Capacities for pipes (diameter) | Ø 50 mm                       |