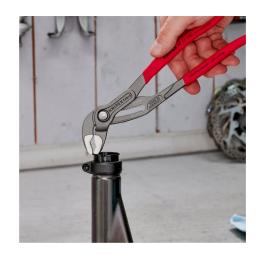

#### **KNIPEX Cobra®**

**High-Tech Water Pump Pliers** 

- $\label{thm:continuous} \mbox{Fine adjustment for optimum adaptation to different sizes of workpieces and}$ a comfortable handle width
- Self-clamping on pipes and nuts: no slipping on the workpiece, effortless working
- Gripping surfaces with special hardened teeth, teeth hardness approx. 61 HRC: high wear resistance and stable gripping

  Box-joint design for high stability due to double guide
- Reliable catching of the hinge bolt: no unintentional shifting
- Pinch guard prevents operators' fingers being pinched

| General                         |                               |
|---------------------------------|-------------------------------|
| Article No.                     | 87 01 250                     |
| EAN                             | 4003773022022                 |
| pliers                          | grey atramentized             |
| head                            | polished                      |
| handles                         | with non-slip plastic coating |
| Weight                          | 335 g                         |
| Dimensions                      | 250 x 44 x 14 mm              |
| Standard                        | DIN ISO 8976                  |
| REACH compliant                 | does not contain SVHC         |
| RoHS compliant                  | not applicable                |
| Technical details               |                               |
| adjustment positions            | 25                            |
| Capacities for pipes (diameter) | Ø 2 Inch                      |
| Capacities for nuts             | 46 mm                         |
| Capacities for pipes (diameter) | Ø 50 mm                       |