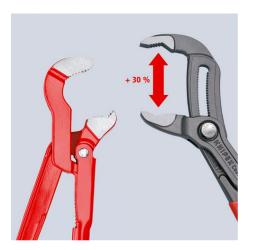

#### **KNIPEX Cobra®**

**High-Tech Water Pump Pliers** 

- $\label{thm:continuous} \mbox{Fine adjustment for optimum adaptation to different sizes of workpieces and}$ a comfortable handle width
- Self-clamping on pipes and nuts: no slipping on the workpiece, effortless working
- Gripping surfaces with special hardened teeth, teeth hardness approx. 61 HRC: high wear resistance and stable gripping

  Box-joint design for high stability due to double guide
- Reliable catching of the hinge bolt: no unintentional shifting
- Pinch guard prevents operators' fingers being pinched

| General                         |                               |
|---------------------------------|-------------------------------|
| Article No.                     | 87 01 250                     |
| EAN                             | 4003773022022                 |
| pliers                          | grey atramentized             |
| head                            | polished                      |
| handles                         | with non-slip plastic coating |
| Weight                          | 335 g                         |
| Dimensions                      | 250 x 44 x 14 mm              |
| Standard                        | DIN ISO 8976                  |
| REACH compliant                 | does not contain SVHC         |
| RoHS compliant                  | not applicable                |
| Technical details               |                               |
| adjustment positions            | 25                            |
| Capacities for pipes (diameter) | Ø 2 Inch                      |
| Capacities for nuts             | 46 mm                         |
| Capacities for pipes (diameter) | Ø 50 mm                       |