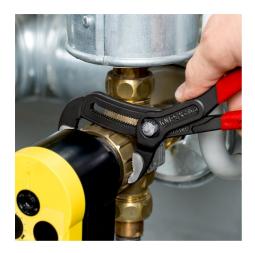

#### **KNIPEX Cobra®**

**High-Tech Water Pump Pliers** 

- $\label{thm:continuous} \mbox{Fine adjustment for optimum adaptation to different sizes of workpieces and}$ a comfortable handle width
- Self-clamping on pipes and nuts: no slipping on the workpiece, effortless working
- Gripping surfaces with special hardened teeth, teeth hardness approx. 61 HRC: high wear resistance and stable gripping

  Box-joint design for high stability due to double guide
- Reliable catching of the hinge bolt: no unintentional shifting
- Pinch guard prevents operators' fingers being pinched

| General                         |                               |
|---------------------------------|-------------------------------|
| Article No.                     | 87 01 250                     |
| EAN                             | 4003773022022                 |
| pliers                          | grey atramentized             |
| head                            | polished                      |
| handles                         | with non-slip plastic coating |
| Weight                          | 335 g                         |
| Dimensions                      | 250 x 44 x 14 mm              |
| Standard                        | DIN ISO 8976                  |
| REACH compliant                 | does not contain SVHC         |
| RoHS compliant                  | not applicable                |
| Technical details               |                               |
| adjustment positions            | 25                            |
| Capacities for pipes (diameter) | Ø 2 Inch                      |
| Capacities for nuts             | 46 mm                         |
| Capacities for pipes (diameter) | Ø 50 mm                       |