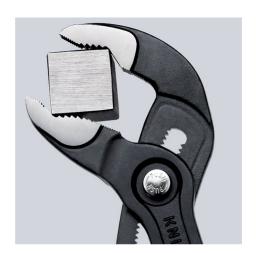

#### **KNIPEX Cobra®**

**High-Tech Water Pump Pliers** 

- $\label{thm:continuous} \mbox{Fine adjustment for optimum adaptation to different sizes of workpieces and}$ a comfortable handle width
- Self-clamping on pipes and nuts: no slipping on the workpiece, effortless working
- Gripping surfaces with special hardened teeth, teeth hardness approx. 61 HRC: high wear resistance and stable gripping

  Box-joint design for high stability due to double guide
- Reliable catching of the hinge bolt: no unintentional shifting
- Pinch guard prevents operators' fingers being pinched

| General                         |                               |
|---------------------------------|-------------------------------|
| Article No.                     | 87 01 250                     |
| EAN                             | 4003773022022                 |
| pliers                          | grey atramentized             |
| head                            | polished                      |
| handles                         | with non-slip plastic coating |
| Weight                          | 335 g                         |
| Dimensions                      | 250 x 44 x 14 mm              |
| Standard                        | DIN ISO 8976                  |
| REACH compliant                 | does not contain SVHC         |
| RoHS compliant                  | not applicable                |
| Technical details               |                               |
| adjustment positions            | 25                            |
| Capacities for pipes (diameter) | Ø 2 Inch                      |
| Capacities for nuts             | 46 mm                         |
| Capacities for pipes (diameter) | Ø 50 mm                       |