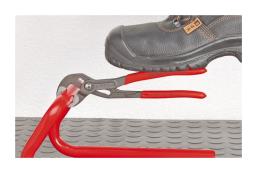

#### **KNIPEX Cobra®**

**High-Tech Water Pump Pliers** 

- $\label{thm:continuous} \mbox{Fine adjustment for optimum adaptation to different sizes of workpieces and}$ a comfortable handle width
- Self-clamping on pipes and nuts: no slipping on the workpiece, effortless working
- Gripping surfaces with special hardened teeth, teeth hardness approx. 61 HRC: high wear resistance and stable gripping

  Box-joint design for high stability due to double guide
- Reliable catching of the hinge bolt: no unintentional shifting
- Pinch guard prevents operators' fingers being pinched

| General                         |                               |
|---------------------------------|-------------------------------|
| Article No.                     | 87 01 250                     |
| EAN                             | 4003773022022                 |
| pliers                          | grey atramentized             |
| head                            | polished                      |
| handles                         | with non-slip plastic coating |
| Weight                          | 335 g                         |
| Dimensions                      | 250 x 44 x 14 mm              |
| Standard                        | DIN ISO 8976                  |
| REACH compliant                 | does not contain SVHC         |
| RoHS compliant                  | not applicable                |
| Technical details               |                               |
| adjustment positions            | 25                            |
| Capacities for pipes (diameter) | Ø 2 Inch                      |
| Capacities for nuts             | 46 mm                         |
| Capacities for pipes (diameter) | Ø 50 mm                       |