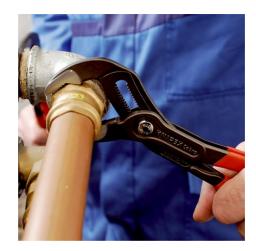

#### **KNIPEX Cobra®**

**High-Tech Water Pump Pliers** 

- $\label{thm:continuous} \mbox{Fine adjustment for optimum adaptation to different sizes of workpieces and}$ a comfortable handle width
- Self-clamping on pipes and nuts: no slipping on the workpiece, effortless working
- Gripping surfaces with special hardened teeth, teeth hardness approx. 61 HRC: high wear resistance and stable gripping

  Box-joint design for high stability due to double guide
- Reliable catching of the hinge bolt: no unintentional shifting
- Pinch guard prevents operators' fingers being pinched

| General                         |                               |
|---------------------------------|-------------------------------|
| Article No.                     | 87 01 250                     |
| EAN                             | 4003773022022                 |
| pliers                          | grey atramentized             |
| head                            | polished                      |
| handles                         | with non-slip plastic coating |
| Weight                          | 335 g                         |
| Dimensions                      | 250 x 44 x 14 mm              |
| Standard                        | DIN ISO 8976                  |
| REACH compliant                 | does not contain SVHC         |
| RoHS compliant                  | not applicable                |
| Technical details               |                               |
| adjustment positions            | 25                            |
| Capacities for pipes (diameter) | Ø 2 Inch                      |
| Capacities for nuts             | 46 mm                         |
| Capacities for pipes (diameter) | Ø 50 mm                       |