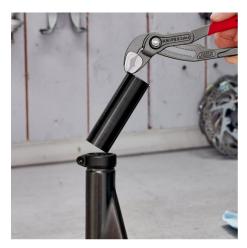

#### **KNIPEX Cobra®**

**High-Tech Water Pump Pliers** 

- $\label{thm:continuous} \mbox{Fine adjustment for optimum adaptation to different sizes of workpieces and}$ a comfortable handle width
- Self-clamping on pipes and nuts: no slipping on the workpiece, effortless working
- Gripping surfaces with special hardened teeth, teeth hardness approx. 61 HRC: high wear resistance and stable gripping

  Box-joint design for high stability due to double guide
- Reliable catching of the hinge bolt: no unintentional shifting
- Pinch guard prevents operators' fingers being pinched

| General                         |                               |
|---------------------------------|-------------------------------|
| Article No.                     | 87 01 250                     |
| EAN                             | 4003773022022                 |
| pliers                          | grey atramentized             |
| head                            | polished                      |
| handles                         | with non-slip plastic coating |
| Weight                          | 335 g                         |
| Dimensions                      | 250 x 44 x 14 mm              |
| Standard                        | DIN ISO 8976                  |
| REACH compliant                 | does not contain SVHC         |
| RoHS compliant                  | not applicable                |
| Technical details               |                               |
| adjustment positions            | 25                            |
| Capacities for pipes (diameter) | Ø 2 Inch                      |
| Capacities for nuts             | 46 mm                         |
| Capacities for pipes (diameter) | Ø 50 mm                       |