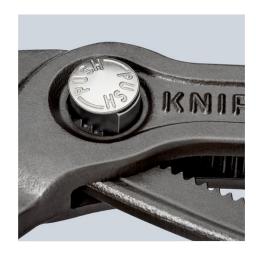

#### **KNIPEX Cobra®**

**High-Tech Water Pump Pliers** 

- $\label{thm:continuous} \mbox{Fine adjustment for optimum adaptation to different sizes of workpieces and}$ a comfortable handle width
- Self-clamping on pipes and nuts: no slipping on the workpiece, effortless working
- Gripping surfaces with special hardened teeth, teeth hardness approx. 61 HRC: high wear resistance and stable gripping

  Box-joint design for high stability due to double guide
- Reliable catching of the hinge bolt: no unintentional shifting
- Pinch guard prevents operators' fingers being pinched

| General                         |                               |
|---------------------------------|-------------------------------|
| Article No.                     | 87 01 250                     |
| EAN                             | 4003773022022                 |
| pliers                          | grey atramentized             |
| head                            | polished                      |
| handles                         | with non-slip plastic coating |
| Weight                          | 335 g                         |
| Dimensions                      | 250 x 44 x 14 mm              |
| Standard                        | DIN ISO 8976                  |
| REACH compliant                 | does not contain SVHC         |
| RoHS compliant                  | not applicable                |
| Technical details               |                               |
| adjustment positions            | 25                            |
| Capacities for pipes (diameter) | Ø 2 Inch                      |
| Capacities for nuts             | 46 mm                         |
| Capacities for pipes (diameter) | Ø 50 mm                       |