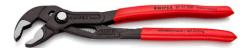

#### **KNIPEX Cobra®**

**High-Tech Water Pump Pliers** 

- $\label{thm:continuous} \mbox{Fine adjustment for optimum adaptation to different sizes of workpieces and}$ a comfortable handle width
- Self-clamping on pipes and nuts: no slipping on the workpiece, effortless working
- Gripping surfaces with special hardened teeth, teeth hardness approx. 61 HRC: high wear resistance and stable gripping

  Box-joint design for high stability due to double guide
- Reliable catching of the hinge bolt: no unintentional shifting
- Pinch guard prevents operators' fingers being pinched

| General                         |                               |
|---------------------------------|-------------------------------|
| Article No.                     | 87 01 250                     |
| EAN                             | 4003773022022                 |
| pliers                          | grey atramentized             |
| head                            | polished                      |
| handles                         | with non-slip plastic coating |
| Weight                          | 335 g                         |
| Dimensions                      | 250 x 44 x 14 mm              |
| Standard                        | DIN ISO 8976                  |
| REACH compliant                 | does not contain SVHC         |
| RoHS compliant                  | not applicable                |
| Technical details               |                               |
| adjustment positions            | 25                            |
| Capacities for pipes (diameter) | Ø 2 Inch                      |
| Capacities for nuts             | 46 mm                         |
| Capacities for pipes (diameter) | Ø 50 mm                       |