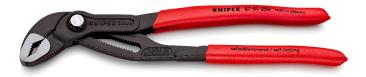

#### **KNIPEX Cobra®**

**High-Tech Water Pump Pliers** 

- $\label{thm:continuous} \mbox{Fine adjustment for optimum adaptation to different sizes of workpieces and}$ a comfortable handle width
- Self-clamping on pipes and nuts: no slipping on the workpiece, effortless working
- Gripping surfaces with special hardened teeth, teeth hardness approx. 61 HRC: high wear resistance and stable gripping

  Box-joint design for high stability due to double guide
- Reliable catching of the hinge bolt: no unintentional shifting
- Pinch guard prevents operators' fingers being pinched

| General                         |                               |
|---------------------------------|-------------------------------|
| Article No.                     | 87 01 250                     |
| EAN                             | 4003773022022                 |
| pliers                          | grey atramentized             |
| head                            | polished                      |
| handles                         | with non-slip plastic coating |
| Weight                          | 335 g                         |
| Dimensions                      | 250 x 44 x 14 mm              |
| Standard                        | DIN ISO 8976                  |
| REACH compliant                 | does not contain SVHC         |
| RoHS compliant                  | not applicable                |
| Technical details               |                               |
| adjustment positions            | 25                            |
| Capacities for pipes (diameter) | Ø 2 Inch                      |
| Capacities for nuts             | 46 mm                         |
| Capacities for pipes (diameter) | Ø 50 mm                       |