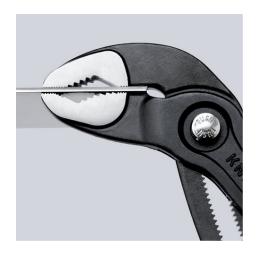

#### **KNIPEX Cobra®**

**High-Tech Water Pump Pliers** 

- $\label{thm:continuous} \mbox{Fine adjustment for optimum adaptation to different sizes of workpieces and}$ a comfortable handle width
- Self-clamping on pipes and nuts: no slipping on the workpiece, effortless working
- Gripping surfaces with special hardened teeth, teeth hardness approx. 61 HRC: high wear resistance and stable gripping

  Box-joint design for high stability due to double guide
- Reliable catching of the hinge bolt: no unintentional shifting
- Pinch guard prevents operators' fingers being pinched

| General                         |                               |
|---------------------------------|-------------------------------|
| Article No.                     | 87 01 250                     |
| EAN                             | 4003773022022                 |
| pliers                          | grey atramentized             |
| head                            | polished                      |
| handles                         | with non-slip plastic coating |
| Weight                          | 335 g                         |
| Dimensions                      | 250 x 44 x 14 mm              |
| Standard                        | DIN ISO 8976                  |
| REACH compliant                 | does not contain SVHC         |
| RoHS compliant                  | not applicable                |
| Technical details               |                               |
| adjustment positions            | 25                            |
| Capacities for pipes (diameter) | Ø 2 Inch                      |
| Capacities for nuts             | 46 mm                         |
| Capacities for pipes (diameter) | Ø 50 mm                       |