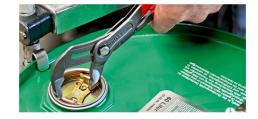

#### **KNIPEX Cobra®**

**High-Tech Water Pump Pliers** 

- $\label{thm:continuous} \mbox{Fine adjustment for optimum adaptation to different sizes of workpieces and}$ a comfortable handle width
- Self-clamping on pipes and nuts: no slipping on the workpiece, effortless working
- Gripping surfaces with special hardened teeth, teeth hardness approx. 61 HRC: high wear resistance and stable gripping

  Box-joint design for high stability due to double guide
- Reliable catching of the hinge bolt: no unintentional shifting
- Pinch guard prevents operators' fingers being pinched

| General                         |                               |
|---------------------------------|-------------------------------|
| Article No.                     | 87 01 250                     |
| EAN                             | 4003773022022                 |
| pliers                          | grey atramentized             |
| head                            | polished                      |
| handles                         | with non-slip plastic coating |
| Weight                          | 335 g                         |
| Dimensions                      | 250 x 44 x 14 mm              |
| Standard                        | DIN ISO 8976                  |
| REACH compliant                 | does not contain SVHC         |
| RoHS compliant                  | not applicable                |
| Technical details               |                               |
| adjustment positions            | 25                            |
| Capacities for pipes (diameter) | Ø 2 Inch                      |
| Capacities for nuts             | 46 mm                         |
| Capacities for pipes (diameter) | Ø 50 mm                       |