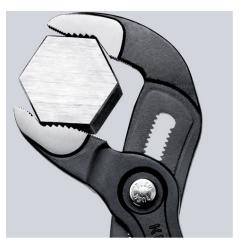

#### **KNIPEX Cobra®**

**High-Tech Water Pump Pliers** 

- $\label{thm:continuous} \mbox{Fine adjustment for optimum adaptation to different sizes of workpieces and}$ a comfortable handle width
- Self-clamping on pipes and nuts: no slipping on the workpiece, effortless working
- Gripping surfaces with special hardened teeth, teeth hardness approx. 61 HRC: high wear resistance and stable gripping

  Box-joint design for high stability due to double guide
- Reliable catching of the hinge bolt: no unintentional shifting
- Pinch guard prevents operators' fingers being pinched

| General                         |                               |
|---------------------------------|-------------------------------|
| Article No.                     | 87 01 250                     |
| EAN                             | 4003773022022                 |
| pliers                          | grey atramentized             |
| head                            | polished                      |
| handles                         | with non-slip plastic coating |
| Weight                          | 335 g                         |
| Dimensions                      | 250 x 44 x 14 mm              |
| Standard                        | DIN ISO 8976                  |
| REACH compliant                 | does not contain SVHC         |
| RoHS compliant                  | not applicable                |
| Technical details               |                               |
| adjustment positions            | 25                            |
| Capacities for pipes (diameter) | Ø 2 Inch                      |
| Capacities for nuts             | 46 mm                         |
| Capacities for pipes (diameter) | Ø 50 mm                       |