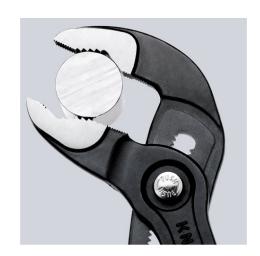

#### **KNIPEX Cobra®**

**High-Tech Water Pump Pliers** 

- $\label{thm:continuous} \mbox{Fine adjustment for optimum adaptation to different sizes of workpieces and}$ a comfortable handle width
- Self-clamping on pipes and nuts: no slipping on the workpiece, effortless working
- Gripping surfaces with special hardened teeth, teeth hardness approx. 61 HRC: high wear resistance and stable gripping

  Box-joint design for high stability due to double guide
- Reliable catching of the hinge bolt: no unintentional shifting
- Pinch guard prevents operators' fingers being pinched

| General                         |                               |
|---------------------------------|-------------------------------|
| Article No.                     | 87 01 250                     |
| EAN                             | 4003773022022                 |
| pliers                          | grey atramentized             |
| head                            | polished                      |
| handles                         | with non-slip plastic coating |
| Weight                          | 335 g                         |
| Dimensions                      | 250 x 44 x 14 mm              |
| Standard                        | DIN ISO 8976                  |
| REACH compliant                 | does not contain SVHC         |
| RoHS compliant                  | not applicable                |
| Technical details               |                               |
| adjustment positions            | 25                            |
| Capacities for pipes (diameter) | Ø 2 Inch                      |
| Capacities for nuts             | 46 mm                         |
| Capacities for pipes (diameter) | Ø 50 mm                       |