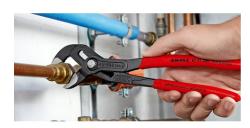

#### **KNIPEX Cobra®**

**High-Tech Water Pump Pliers** 

- $\label{thm:continuous} \mbox{Fine adjustment for optimum adaptation to different sizes of workpieces and}$ a comfortable handle width
- Self-clamping on pipes and nuts: no slipping on the workpiece, effortless working
- Gripping surfaces with special hardened teeth, teeth hardness approx. 61 HRC: high wear resistance and stable gripping

  Box-joint design for high stability due to double guide
- Reliable catching of the hinge bolt: no unintentional shifting
- Pinch guard prevents operators' fingers being pinched

| General                         |                               |
|---------------------------------|-------------------------------|
| Article No.                     | 87 01 250                     |
| EAN                             | 4003773022022                 |
| pliers                          | grey atramentized             |
| head                            | polished                      |
| handles                         | with non-slip plastic coating |
| Weight                          | 335 g                         |
| Dimensions                      | 250 x 44 x 14 mm              |
| Standard                        | DIN ISO 8976                  |
| REACH compliant                 | does not contain SVHC         |
| RoHS compliant                  | not applicable                |
| Technical details               |                               |
| adjustment positions            | 25                            |
| Capacities for pipes (diameter) | Ø 2 Inch                      |
| Capacities for nuts             | 46 mm                         |
| Capacities for pipes (diameter) | Ø 50 mm                       |