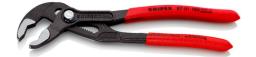

## **KNIPEX Cobra®**

**High-Tech Water Pump Pliers** 

- Push the button for adjustment on the workpiece
- Fine adjustment for optimum adaptation to different sizes of workpieces and a comfortable handle width
- Self-clamping on pipes and nuts: no slipping on the workpiece, effortless working
- Gripping surfaces with special hardened teeth, teeth hardness approx. 61 HRC: high wear resistance and stable gripping

  Box-joint design for high stability due to double guide
- Reliable catching of the hinge bolt: no unintentional shifting
- Pinch guard prevents operators' fingers being pinched

| General                         |                               |
|---------------------------------|-------------------------------|
| Article No.                     | 87 01 180                     |
| EAN                             | 4003773022015                 |
| pliers                          | grey atramentized             |
| head                            | polished                      |
| handles                         | with non-slip plastic coating |
| Weight                          | 170 g                         |
| Dimensions                      | 180 x 42 x 14 mm              |
| Standard                        | DIN ISO 8976                  |
| REACH compliant                 | does not contain SVHC         |
| RoHS compliant                  | not applicable                |
| Technical details               |                               |
| adjustment positions            | 18                            |
| Capacities for pipes (diameter) | Ø 1 1/2 Inch                  |
| Capacities for nuts             | 36 mm                         |
| Capacities for pipes (diameter) | Ø 42 mm                       |