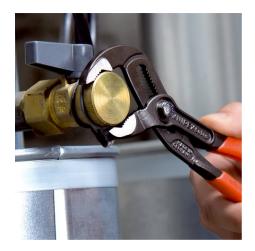

## **KNIPEX Cobra®**

**High-Tech Water Pump Pliers** 

- Push the button for adjustment on the workpiece
- Fine adjustment for optimum adaptation to different sizes of workpieces and a comfortable handle width
- Self-clamping on pipes and nuts: no slipping on the workpiece, effortless working
- Gripping surfaces with special hardened teeth, teeth hardness approx. 61 HRC: high wear resistance and stable gripping

  Box-joint design for high stability due to double guide
- Reliable catching of the hinge bolt: no unintentional shifting
- Pinch guard prevents operators' fingers being pinched

| General                         |                               |
|---------------------------------|-------------------------------|
| Article No.                     | 87 01 180                     |
| EAN                             | 4003773022015                 |
| pliers                          | grey atramentized             |
| head                            | polished                      |
| handles                         | with non-slip plastic coating |
| Weight                          | 170 g                         |
| Dimensions                      | 180 x 42 x 14 mm              |
| Standard                        | DIN ISO 8976                  |
| REACH compliant                 | does not contain SVHC         |
| RoHS compliant                  | not applicable                |
| Technical details               |                               |
| adjustment positions            | 18                            |
| Capacities for pipes (diameter) | Ø 1 1/2 Inch                  |
| Capacities for nuts             | 36 mm                         |
| Capacities for pipes (diameter) | Ø 42 mm                       |