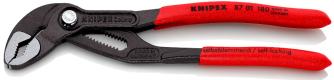

## **KNIPEX Cobra®**

**High-Tech Water Pump Pliers** 

- Push the button for adjustment on the workpiece
- Fine adjustment for optimum adaptation to different sizes of workpieces and a comfortable handle width
- Self-clamping on pipes and nuts: no slipping on the workpiece, effortless working
- Gripping surfaces with special hardened teeth, teeth hardness approx. 61 HRC: high wear resistance and stable gripping

  Box-joint design for high stability due to double guide
- Reliable catching of the hinge bolt: no unintentional shifting
- Pinch guard prevents operators' fingers being pinched

| General                         |                               |
|---------------------------------|-------------------------------|
| Article No.                     | 87 01 180                     |
| EAN                             | 4003773022015                 |
| pliers                          | grey atramentized             |
| head                            | polished                      |
| handles                         | with non-slip plastic coating |
| Weight                          | 170 g                         |
| Dimensions                      | 180 x 42 x 14 mm              |
| Standard                        | DIN ISO 8976                  |
| REACH compliant                 | does not contain SVHC         |
| RoHS compliant                  | not applicable                |
| Technical details               |                               |
| adjustment positions            | 18                            |
| Capacities for pipes (diameter) | Ø 1 1/2 Inch                  |
| Capacities for nuts             | 36 mm                         |
| Capacities for pipes (diameter) | Ø 42 mm                       |