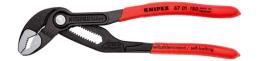

## **KNIPEX Cobra®**

**High-Tech Water Pump Pliers** 

- Push the button for adjustment on the workpiece
- Fine adjustment for optimum adaptation to different sizes of workpieces and a comfortable handle width
- Self-clamping on pipes and nuts: no slipping on the workpiece, effortless working
- Gripping surfaces with special hardened teeth, teeth hardness approx. 61 HRC: high wear resistance and stable gripping

  Box-joint design for high stability due to double guide
- Reliable catching of the hinge bolt: no unintentional shifting
- Pinch guard prevents operators' fingers being pinched

| General                         |                               |
|---------------------------------|-------------------------------|
| Article No.                     | 87 01 180                     |
| EAN                             | 4003773022015                 |
| pliers                          | grey atramentized             |
| head                            | polished                      |
| handles                         | with non-slip plastic coating |
| Weight                          | 170 g                         |
| Dimensions                      | 180 x 42 x 14 mm              |
| Standard                        | DIN ISO 8976                  |
| REACH compliant                 | does not contain SVHC         |
| RoHS compliant                  | not applicable                |
| Technical details               |                               |
| adjustment positions            | 18                            |
| Capacities for pipes (diameter) | Ø 1 1/2 Inch                  |
| Capacities for nuts             | 36 mm                         |
| Capacities for pipes (diameter) | Ø 42 mm                       |