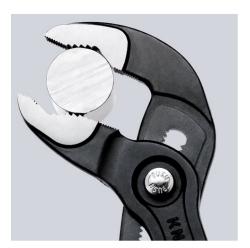

## **KNIPEX Cobra®**

**High-Tech Water Pump Pliers** 

- Push the button for adjustment on the workpiece
- Fine adjustment for optimum adaptation to different sizes of workpieces and a comfortable handle width
- Self-clamping on pipes and nuts: no slipping on the workpiece, effortless working
- Gripping surfaces with special hardened teeth, teeth hardness approx. 61 HRC: high wear resistance and stable gripping

  Box-joint design for high stability due to double guide
- Reliable catching of the hinge bolt: no unintentional shifting
- Pinch guard prevents operators' fingers being pinched

| General                         |                               |
|---------------------------------|-------------------------------|
| Article No.                     | 87 01 180                     |
| EAN                             | 4003773022015                 |
| pliers                          | grey atramentized             |
| head                            | polished                      |
| handles                         | with non-slip plastic coating |
| Weight                          | 170 g                         |
| Dimensions                      | 180 x 42 x 14 mm              |
| Standard                        | DIN ISO 8976                  |
| REACH compliant                 | does not contain SVHC         |
| RoHS compliant                  | not applicable                |
| Technical details               |                               |
| adjustment positions            | 18                            |
| Capacities for pipes (diameter) | Ø 1 1/2 Inch                  |
| Capacities for nuts             | 36 mm                         |
| Capacities for pipes (diameter) | Ø 42 mm                       |