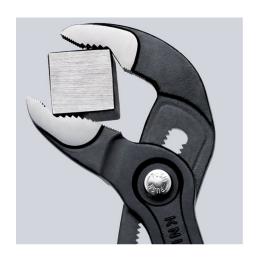

## **KNIPEX Cobra®**

**High-Tech Water Pump Pliers** 

- Push the button for adjustment on the workpiece
- Fine adjustment for optimum adaptation to different sizes of workpieces and a comfortable handle width
- Self-clamping on pipes and nuts: no slipping on the workpiece, effortless working
- Gripping surfaces with special hardened teeth, teeth hardness approx. 61 HRC: high wear resistance and stable gripping

  Box-joint design for high stability due to double guide
- Reliable catching of the hinge bolt: no unintentional shifting
- Pinch guard prevents operators' fingers being pinched

| General                         |                               |
|---------------------------------|-------------------------------|
| Article No.                     | 87 01 180                     |
| EAN                             | 4003773022015                 |
| pliers                          | grey atramentized             |
| head                            | polished                      |
| handles                         | with non-slip plastic coating |
| Weight                          | 170 g                         |
| Dimensions                      | 180 x 42 x 14 mm              |
| Standard                        | DIN ISO 8976                  |
| REACH compliant                 | does not contain SVHC         |
| RoHS compliant                  | not applicable                |
| Technical details               |                               |
| adjustment positions            | 18                            |
| Capacities for pipes (diameter) | Ø 1 1/2 Inch                  |
| Capacities for nuts             | 36 mm                         |
| Capacities for pipes (diameter) | Ø 42 mm                       |