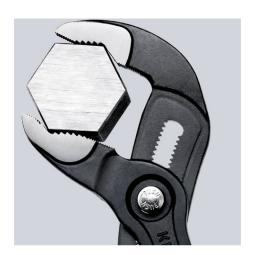

## **KNIPEX Cobra®**

**High-Tech Water Pump Pliers** 

- Push the button for adjustment on the workpiece
- Fine adjustment for optimum adaptation to different sizes of workpieces and a comfortable handle width
- Self-clamping on pipes and nuts: no slipping on the workpiece, effortless working
- Gripping surfaces with special hardened teeth, teeth hardness approx. 61 HRC: high wear resistance and stable gripping

  Box-joint design for high stability due to double guide
- Reliable catching of the hinge bolt: no unintentional shifting
- Pinch guard prevents operators' fingers being pinched

| General                         |                               |
|---------------------------------|-------------------------------|
| Article No.                     | 87 01 180                     |
| EAN                             | 4003773022015                 |
| pliers                          | grey atramentized             |
| head                            | polished                      |
| handles                         | with non-slip plastic coating |
| Weight                          | 170 g                         |
| Dimensions                      | 180 x 42 x 14 mm              |
| Standard                        | DIN ISO 8976                  |
| REACH compliant                 | does not contain SVHC         |
| RoHS compliant                  | not applicable                |
| Technical details               |                               |
| adjustment positions            | 18                            |
| Capacities for pipes (diameter) | Ø 1 1/2 Inch                  |
| Capacities for nuts             | 36 mm                         |
| Capacities for pipes (diameter) | Ø 42 mm                       |