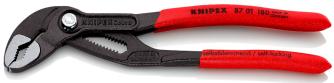

## **KNIPEX Cobra®**

**High-Tech Water Pump Pliers** 

- Push the button for adjustment on the workpiece
- Fine adjustment for optimum adaptation to different sizes of workpieces and a comfortable handle width
- Self-clamping on pipes and nuts: no slipping on the workpiece, effortless working
- Gripping surfaces with special hardened teeth, teeth hardness approx. 61 HRC: high wear resistance and stable gripping

  Box-joint design for high stability due to double guide
- Reliable catching of the hinge bolt: no unintentional shifting
- Pinch guard prevents operators' fingers being pinched

| General                         |                               |
|---------------------------------|-------------------------------|
| Article No.                     | 87 01 180                     |
| EAN                             | 4003773022015                 |
| pliers                          | grey atramentized             |
| head                            | polished                      |
| handles                         | with non-slip plastic coating |
| Weight                          | 170 g                         |
| Dimensions                      | 180 x 42 x 14 mm              |
| Standard                        | DIN ISO 8976                  |
| REACH compliant                 | does not contain SVHC         |
| RoHS compliant                  | not applicable                |
| Technical details               |                               |
| adjustment positions            | 18                            |
| Capacities for pipes (diameter) | Ø 1 1/2 Inch                  |
| Capacities for nuts             | 36 mm                         |
| Capacities for pipes (diameter) | Ø 42 mm                       |