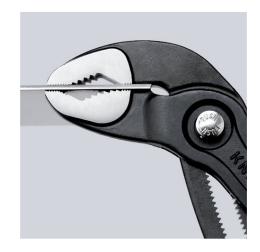

## **KNIPEX Cobra®**

**High-Tech Water Pump Pliers** 

- Push the button for adjustment on the workpiece
- Fine adjustment for optimum adaptation to different sizes of workpieces and a comfortable handle width
- Self-clamping on pipes and nuts: no slipping on the workpiece, effortless working
- Gripping surfaces with special hardened teeth, teeth hardness approx. 61 HRC: high wear resistance and stable gripping

  Box-joint design for high stability due to double guide
- Reliable catching of the hinge bolt: no unintentional shifting
- Pinch guard prevents operators' fingers being pinched

| General                         |                               |
|---------------------------------|-------------------------------|
| Article No.                     | 87 01 180                     |
| EAN                             | 4003773022015                 |
| pliers                          | grey atramentized             |
| head                            | polished                      |
| handles                         | with non-slip plastic coating |
| Weight                          | 170 g                         |
| Dimensions                      | 180 x 42 x 14 mm              |
| Standard                        | DIN ISO 8976                  |
| REACH compliant                 | does not contain SVHC         |
| RoHS compliant                  | not applicable                |
| Technical details               |                               |
| adjustment positions            | 18                            |
| Capacities for pipes (diameter) | Ø 1 1/2 Inch                  |
| Capacities for nuts             | 36 mm                         |
| Capacities for pipes (diameter) | Ø 42 mm                       |