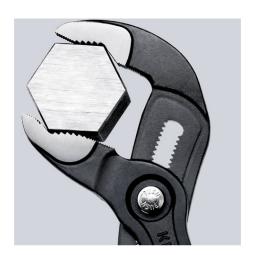

## **KNIPEX Cobra®**

**High-Tech Water Pump Pliers** 

- Push the button for adjustment on the workpiece
- Fine adjustment for optimum adaptation to different sizes of workpieces and a comfortable handle width
- Self-clamping on pipes and nuts: no slipping on the workpiece, effortless working
- Gripping surfaces with special hardened teeth, teeth hardness approx. 61 HRC: high wear resistance and stable gripping

  Box-joint design for high stability due to double guide
- Reliable catching of the hinge bolt: no unintentional shifting
- Pinch guard prevents operators' fingers being pinched

| General                         |                               |
|---------------------------------|-------------------------------|
| Article No.                     | 87 01 125                     |
| EAN                             | 4003773069935                 |
| pliers                          | grey atramentized             |
| head                            | polished                      |
| handles                         | with non-slip plastic coating |
| Weight                          | 85 g                          |
| Dimensions                      | 125 x 38 x 14 mm              |
| Standard                        | DIN ISO 8976                  |
| REACH compliant                 | does not contain SVHC         |
| RoHS compliant                  | not applicable                |
| Technical details               |                               |
| adjustment positions            | 13                            |
| Capacities for pipes (diameter) | Ø 1 Inch                      |
| Capacities for nuts             | 27 mm                         |
| Capacities for pipes (diameter) | Ø 30 mm                       |