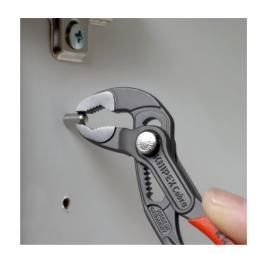

## **KNIPEX Cobra®**

**High-Tech Water Pump Pliers** 

- Push the button for adjustment on the workpiece
- Fine adjustment for optimum adaptation to different sizes of workpieces and a comfortable handle width
- Self-clamping on pipes and nuts: no slipping on the workpiece, effortless working
- Gripping surfaces with special hardened teeth, teeth hardness approx. 61 HRC: high wear resistance and stable gripping

  Box-joint design for high stability due to double guide
- Reliable catching of the hinge bolt: no unintentional shifting
- Pinch guard prevents operators' fingers being pinched

| General                         |                               |
|---------------------------------|-------------------------------|
| Article No.                     | 87 01 125                     |
| EAN                             | 4003773069935                 |
| pliers                          | grey atramentized             |
| head                            | polished                      |
| handles                         | with non-slip plastic coating |
| Weight                          | 85 g                          |
| Dimensions                      | 125 x 38 x 14 mm              |
| Standard                        | DIN ISO 8976                  |
| REACH compliant                 | does not contain SVHC         |
| RoHS compliant                  | not applicable                |
| Technical details               |                               |
| adjustment positions            | 13                            |
| Capacities for pipes (diameter) | Ø 1 Inch                      |
| Capacities for nuts             | 27 mm                         |
| Capacities for pipes (diameter) | Ø 30 mm                       |