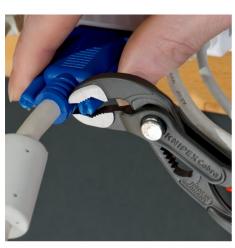

## **KNIPEX Cobra®**

**High-Tech Water Pump Pliers** 

- Push the button for adjustment on the workpiece
- Fine adjustment for optimum adaptation to different sizes of workpieces and a comfortable handle width
- Self-clamping on pipes and nuts: no slipping on the workpiece, effortless working
- Gripping surfaces with special hardened teeth, teeth hardness approx. 61 HRC: high wear resistance and stable gripping

  Box-joint design for high stability due to double guide
- Reliable catching of the hinge bolt: no unintentional shifting
- Pinch guard prevents operators' fingers being pinched

| General                         |                               |
|---------------------------------|-------------------------------|
| Article No.                     | 87 01 125                     |
| EAN                             | 4003773069935                 |
| pliers                          | grey atramentized             |
| head                            | polished                      |
| handles                         | with non-slip plastic coating |
| Weight                          | 85 g                          |
| Dimensions                      | 125 x 38 x 14 mm              |
| Standard                        | DIN ISO 8976                  |
| REACH compliant                 | does not contain SVHC         |
| RoHS compliant                  | not applicable                |
| Technical details               |                               |
| adjustment positions            | 13                            |
| Capacities for pipes (diameter) | Ø 1 Inch                      |
| Capacities for nuts             | 27 mm                         |
| Capacities for pipes (diameter) | Ø 30 mm                       |