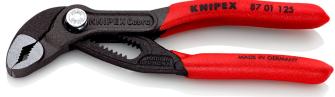

## **KNIPEX Cobra®**

**High-Tech Water Pump Pliers** 

- Push the button for adjustment on the workpiece
- Fine adjustment for optimum adaptation to different sizes of workpieces and a comfortable handle width
- Self-clamping on pipes and nuts: no slipping on the workpiece, effortless working
- Gripping surfaces with special hardened teeth, teeth hardness approx. 61 HRC: high wear resistance and stable gripping

  Box-joint design for high stability due to double guide
- Reliable catching of the hinge bolt: no unintentional shifting
- Pinch guard prevents operators' fingers being pinched

| General                         |                               |
|---------------------------------|-------------------------------|
| Article No.                     | 87 01 125                     |
| EAN                             | 4003773069935                 |
| pliers                          | grey atramentized             |
| head                            | polished                      |
| handles                         | with non-slip plastic coating |
| Weight                          | 85 g                          |
| Dimensions                      | 125 x 38 x 14 mm              |
| Standard                        | DIN ISO 8976                  |
| REACH compliant                 | does not contain SVHC         |
| RoHS compliant                  | not applicable                |
| Technical details               |                               |
| adjustment positions            | 13                            |
| Capacities for pipes (diameter) | Ø 1 Inch                      |
| Capacities for nuts             | 27 mm                         |
| Capacities for pipes (diameter) | Ø 30 mm                       |