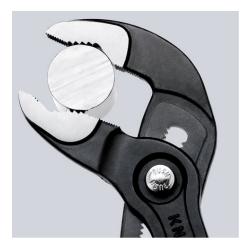

## **KNIPEX Cobra®**

**High-Tech Water Pump Pliers** 

- Push the button for adjustment on the workpiece
- Fine adjustment for optimum adaptation to different sizes of workpieces and a comfortable handle width
- Self-clamping on pipes and nuts: no slipping on the workpiece, effortless working
- Gripping surfaces with special hardened teeth, teeth hardness approx. 61 HRC: high wear resistance and stable gripping

  Box-joint design for high stability due to double guide
- Reliable catching of the hinge bolt: no unintentional shifting
- Pinch guard prevents operators' fingers being pinched

| General                         |                               |
|---------------------------------|-------------------------------|
| Article No.                     | 87 01 125                     |
| EAN                             | 4003773069935                 |
| pliers                          | grey atramentized             |
| head                            | polished                      |
| handles                         | with non-slip plastic coating |
| Weight                          | 85 g                          |
| Dimensions                      | 125 x 38 x 14 mm              |
| Standard                        | DIN ISO 8976                  |
| REACH compliant                 | does not contain SVHC         |
| RoHS compliant                  | not applicable                |
| Technical details               |                               |
| adjustment positions            | 13                            |
| Capacities for pipes (diameter) | Ø 1 Inch                      |
| Capacities for nuts             | 27 mm                         |
| Capacities for pipes (diameter) | Ø 30 mm                       |