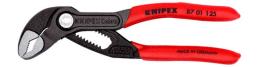

## **KNIPEX Cobra®**

**High-Tech Water Pump Pliers** 

- Push the button for adjustment on the workpiece
- Fine adjustment for optimum adaptation to different sizes of workpieces and a comfortable handle width
- Self-clamping on pipes and nuts: no slipping on the workpiece, effortless working
- Gripping surfaces with special hardened teeth, teeth hardness approx. 61 HRC: high wear resistance and stable gripping

  Box-joint design for high stability due to double guide
- Reliable catching of the hinge bolt: no unintentional shifting
- Pinch guard prevents operators' fingers being pinched

| General                         |                               |
|---------------------------------|-------------------------------|
| Article No.                     | 87 01 125                     |
| EAN                             | 4003773069935                 |
| pliers                          | grey atramentized             |
| head                            | polished                      |
| handles                         | with non-slip plastic coating |
| Weight                          | 85 g                          |
| Dimensions                      | 125 x 38 x 14 mm              |
| Standard                        | DIN ISO 8976                  |
| REACH compliant                 | does not contain SVHC         |
| RoHS compliant                  | not applicable                |
| Technical details               |                               |
| adjustment positions            | 13                            |
| Capacities for pipes (diameter) | Ø 1 Inch                      |
| Capacities for nuts             | 27 mm                         |
| Capacities for pipes (diameter) | Ø 30 mm                       |