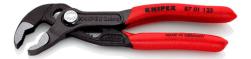

## **KNIPEX Cobra®**

**High-Tech Water Pump Pliers** 

- Push the button for adjustment on the workpiece
- Fine adjustment for optimum adaptation to different sizes of workpieces and a comfortable handle width
- Self-clamping on pipes and nuts: no slipping on the workpiece, effortless working
- Gripping surfaces with special hardened teeth, teeth hardness approx. 61 HRC: high wear resistance and stable gripping

  Box-joint design for high stability due to double guide
- Reliable catching of the hinge bolt: no unintentional shifting
- Pinch guard prevents operators' fingers being pinched

| General                         |                               |
|---------------------------------|-------------------------------|
| Article No.                     | 87 01 125                     |
| EAN                             | 4003773069935                 |
| pliers                          | grey atramentized             |
| head                            | polished                      |
| handles                         | with non-slip plastic coating |
| Weight                          | 85 g                          |
| Dimensions                      | 125 x 38 x 14 mm              |
| Standard                        | DIN ISO 8976                  |
| REACH compliant                 | does not contain SVHC         |
| RoHS compliant                  | not applicable                |
| Technical details               |                               |
| adjustment positions            | 13                            |
| Capacities for pipes (diameter) | Ø 1 Inch                      |
| Capacities for nuts             | 27 mm                         |
| Capacities for pipes (diameter) | Ø 30 mm                       |