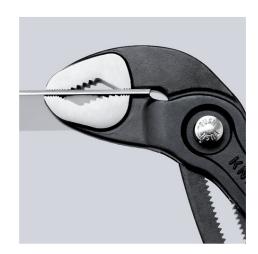

## **KNIPEX Cobra®**

**High-Tech Water Pump Pliers** 

- Push the button for adjustment on the workpiece
- Fine adjustment for optimum adaptation to different sizes of workpieces and a comfortable handle width
- Self-clamping on pipes and nuts: no slipping on the workpiece, effortless working
- Gripping surfaces with special hardened teeth, teeth hardness approx. 61 HRC: high wear resistance and stable gripping

  Box-joint design for high stability due to double guide
- Reliable catching of the hinge bolt: no unintentional shifting
- Pinch guard prevents operators' fingers being pinched

| General                         |                               |
|---------------------------------|-------------------------------|
| Article No.                     | 87 01 125                     |
| EAN                             | 4003773069935                 |
| pliers                          | grey atramentized             |
| head                            | polished                      |
| handles                         | with non-slip plastic coating |
| Weight                          | 85 g                          |
| Dimensions                      | 125 x 38 x 14 mm              |
| Standard                        | DIN ISO 8976                  |
| REACH compliant                 | does not contain SVHC         |
| RoHS compliant                  | not applicable                |
| Technical details               |                               |
| adjustment positions            | 13                            |
| Capacities for pipes (diameter) | Ø 1 Inch                      |
| Capacities for nuts             | 27 mm                         |
| Capacities for pipes (diameter) | Ø 30 mm                       |