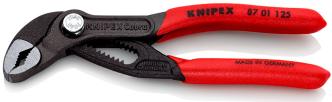

## **KNIPEX Cobra®**

**High-Tech Water Pump Pliers** 

- Push the button for adjustment on the workpiece
- Fine adjustment for optimum adaptation to different sizes of workpieces and a comfortable handle width
- Self-clamping on pipes and nuts: no slipping on the workpiece, effortless working
- Gripping surfaces with special hardened teeth, teeth hardness approx. 61 HRC: high wear resistance and stable gripping

  Box-joint design for high stability due to double guide
- Reliable catching of the hinge bolt: no unintentional shifting
- Pinch guard prevents operators' fingers being pinched

| General                         |                               |
|---------------------------------|-------------------------------|
| Article No.                     | 87 01 125                     |
| EAN                             | 4003773069935                 |
| pliers                          | grey atramentized             |
| head                            | polished                      |
| handles                         | with non-slip plastic coating |
| Weight                          | 85 g                          |
| Dimensions                      | 125 x 38 x 14 mm              |
| Standard                        | DIN ISO 8976                  |
| REACH compliant                 | does not contain SVHC         |
| RoHS compliant                  | not applicable                |
| Technical details               |                               |
| adjustment positions            | 13                            |
| Capacities for pipes (diameter) | Ø 1 Inch                      |
| Capacities for nuts             | 27 mm                         |
| Capacities for pipes (diameter) | Ø 30 mm                       |