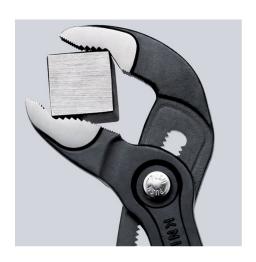

## **KNIPEX Cobra®**

**High-Tech Water Pump Pliers** 

- Push the button for adjustment on the workpiece
- Fine adjustment for optimum adaptation to different sizes of workpieces and a comfortable handle width
- Self-clamping on pipes and nuts: no slipping on the workpiece, effortless working
- Gripping surfaces with special hardened teeth, teeth hardness approx. 61 HRC: high wear resistance and stable gripping

  Box-joint design for high stability due to double guide
- Reliable catching of the hinge bolt: no unintentional shifting
- Pinch guard prevents operators' fingers being pinched

| General                         |                               |
|---------------------------------|-------------------------------|
| Article No.                     | 87 01 125                     |
| EAN                             | 4003773069935                 |
| pliers                          | grey atramentized             |
| head                            | polished                      |
| handles                         | with non-slip plastic coating |
| Weight                          | 85 g                          |
| Dimensions                      | 125 x 38 x 14 mm              |
| Standard                        | DIN ISO 8976                  |
| REACH compliant                 | does not contain SVHC         |
| RoHS compliant                  | not applicable                |
| Technical details               |                               |
| adjustment positions            | 13                            |
| Capacities for pipes (diameter) | Ø 1 Inch                      |
| Capacities for nuts             | 27 mm                         |
| Capacities for pipes (diameter) | Ø 30 mm                       |