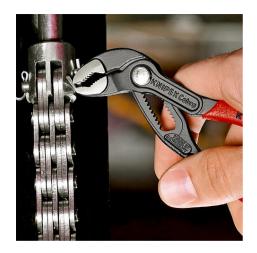

## **KNIPEX Cobra®**

**High-Tech Water Pump Pliers** 

- Push the button for adjustment on the workpiece
- Fine adjustment for optimum adaptation to different sizes of workpieces and a comfortable handle width
- Self-clamping on pipes and nuts: no slipping on the workpiece, effortless working
- Gripping surfaces with special hardened teeth, teeth hardness approx. 61 HRC: high wear resistance and stable gripping

  Box-joint design for high stability due to double guide
- Reliable catching of the hinge bolt: no unintentional shifting
- Pinch guard prevents operators' fingers being pinched

| General                         |                               |
|---------------------------------|-------------------------------|
| Article No.                     | 87 01 125                     |
| EAN                             | 4003773069935                 |
| pliers                          | grey atramentized             |
| head                            | polished                      |
| handles                         | with non-slip plastic coating |
| Weight                          | 85 g                          |
| Dimensions                      | 125 x 38 x 14 mm              |
| Standard                        | DIN ISO 8976                  |
| REACH compliant                 | does not contain SVHC         |
| RoHS compliant                  | not applicable                |
| Technical details               |                               |
| adjustment positions            | 13                            |
| Capacities for pipes (diameter) | Ø 1 Inch                      |
| Capacities for nuts             | 27 mm                         |
| Capacities for pipes (diameter) | Ø 30 mm                       |