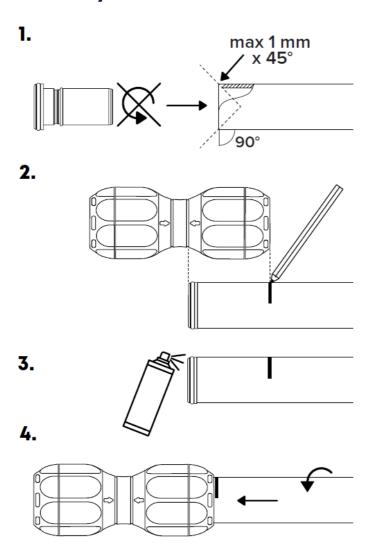

|
| Temperature range      | Up to +40°C                                                            |
| Medium                 | Water (16 bar), Air (10bar). Other medium; contact Isiflo for details. |
| Approvals              | Kiwa                                                                   |
| Surface treatment      | None                                                                   |
| Color                  | Black                                                                  |
| Pipes                  | PELD, PEHD according to EN-12201. PEX according to BRL-K17301.         |
| Other information      | Can be buried                                                          |

mar. 21 Page **1** of **3** 



# 2. Assembly instruction



## 3. Description of use and Maintenance

#### Cleaning

Can be cleaned with mild soap water. Use a clean and damped cloth.

### **Inspection and control**

Check for leakage.

#### **Maintenance instruction and intervals**

No maintenance necessary.

mar. 21 Page **2** of **3** 



### 4. Operation Technical Information

Estimated technical lifetime without replacements:

>50 years.

Warranty and conditions:

20 years against fabrication errors.

**Moisture resistance:** 

Not affected by moisture.

**Easiness of cleaning:** 

Good.

Other information:

To be recycled as general waste at end of life.

Product details and instructions for use:

www.isiflo.com

### 5. Contact

| Producer/manufacturer | Isiflo AS       |
|-----------------------|-----------------|
| Adress                |